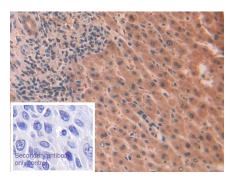

# [IDENTIFICATION]

Figure. Western Blot; Sample: Recombinant IL1a, Human.

DAB staining on IHC-P; Sample: Human Liver cancer Tissue; Primary Ab: 40µg/ml Mouse Anti-Human IL1a Antibody Second Ab: 2µg/mL HRP-Linked Caprine Anti-Mouse IgG Polyclonal Antibody (Catalog: SAA544Mu19) Secondary antibody only control: Used PBS instead of primary antibody , Second Ab: 2µg/mL HRP-Linked Caprine Anti-Mouse IgG Polyclonal Antibody