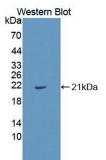

# [IDENTIFICATION]

Figure. Western Blot; Sample: Recombinant IL1a, Human.

DAB staining on IHC-P; Sample: Human Liver cancer Tissue; Primary Ab: 40µg/ml Mouse Anti-Human IL1a Antibody Second Ab: 2µg/mL HRP-Linked Caprine Anti-Mouse IgG Polyclonal Antibody (Catalog: SAA544Mu19) Secondary antibody only control: Used PBS instead of primary antibody , Second Ab: 2µg/mL HRP-Linked Caprine Anti-Mouse IgG Polyclonal Antibody