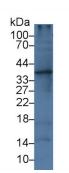

(Catalog: SAA544Mu19)

Western Blot; Sample: Rat Liver lysate; Primary Ab: 3µg/ml Mouse Anti-Human IL1a Antibody Second Ab: 0.2µg/mL HRP-Linked Caprine Anti-Mouse IgG Polyclonal Antibody (Catalog: SAA544Mu19) Selected